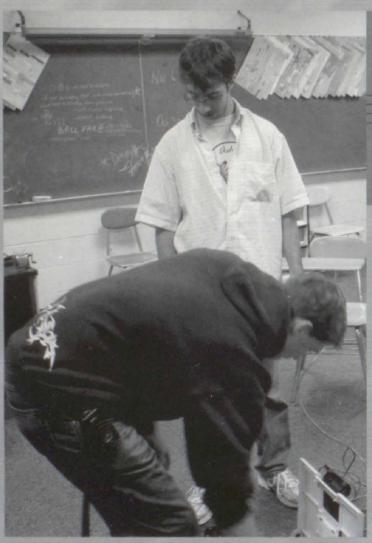

# SETTING UP...

Brandon Slavik makes sure the buzzers work while Michael Payne carefully supervises.

Photo By P Searles